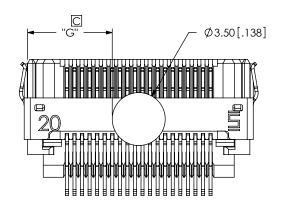

|                     | INSPECT CODE A      | INSPECT CODE B        |
| FIG. 4                                          | FILL C-261-02       |                     | C2,C7,C8,C14,C15      |
| FIG. 5                                          | ASSEMBLY LSHM-XX-DH | C16                 |                       |
| FIG. 6                                          | FILL-C261-03        |                     | C1,C9,C10,C17,C18     |
| FIG. 1                                          | ASSEMBLY WT-50      |                     | C3,C4,C5,C6           |
| FIG. 2                                          | ASSEMBLY SH26-XX-XX |                     | C11,C12,C13           |
| FIG. 3                                          | ASSEMBLY KAPTON     |                     |                       |





FIG. 7 LSHM-1XX-01-XX-DH-A-S-XX-XX SHOWN

## PROPRIETARY NOTE

THIS DOCUMENT CONTAINS INFORMATION CONFIDENTIAL AND PROPRIETARY TO AMD FROM THE AND THE REPRODUCED OR TRANSFERRED TO OTHER DOCUMENTS OR DISCLOSED TO OTHERS OR USED FOR ANY PURPOSE OTHER THAN THAT WHICH IT WAS OBTAINED WITHOUT THE EXPRESSED WRITTEN CONSENT OF SAMILEC, INC.

DO NOT SCALE DRAWING

SHEET SCALE: 5:1



520 PARK EAST BLVD, NEW ALBANY, IN 47150 PHONE: 812-944-6733 FAX: 812-948-5047 fromparent+PHONE: 812-944-6733 FAX: 812-948-504

DESCRIPTION:

0.50mm TERMINAL/SOCKET COMBO

G. NO.

LSHM-1XX-XX-X-DH-A-X-X-TR

BY: AGEN H 10/30/2008 SHEET 3 OF 3

F:\DWG\MISC\MKTG\LSHM-1XX-XX-X-DH-A-X-X-TR-MKT.SLDDRW