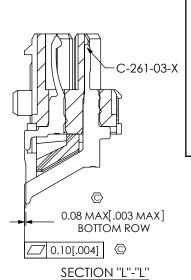

BY: AGEN H

LSHM-1XX-XX-X-DH-A-X-X-TR 10/30/2008 | SHEET 2 OF 3

FIG. 6 (IN PROCESS 3)

| CRITICAL DIMENSION INSPECTION INSTRUCTION TABLE |                     |                     |                       |
|-------------------------------------------------|---------------------|---------------------|-----------------------|
| ASSEMBLY OPERATION                              |                     | START-UP INSPECTION | IN-PROCESS INSPECTION |
|                                                 |                     | INSPECT CODE A      | INSPECT CODE B        |
| FIG. 4                                          | FILL C-261-02       |                     | C2,C7,C8,C14,C15      |
| FIG. 5                                          | ASSEMBLY LSHM-XX-DH | C16                 |                       |
| FIG. 6                                          | FILL-C261-03        |                     | C1,C9,C10,C17,C18     |
| FIG. 1                                          | ASSEMBLY WT-50      |                     | C3,C4,C5,C6           |
| FIG. 2                                          | ASSEMBLY SH26-XX-XX |                     | C11,C12,C13           |
| FIG. 3                                          | ASSEMBLY KAPTON     |                     |                       |