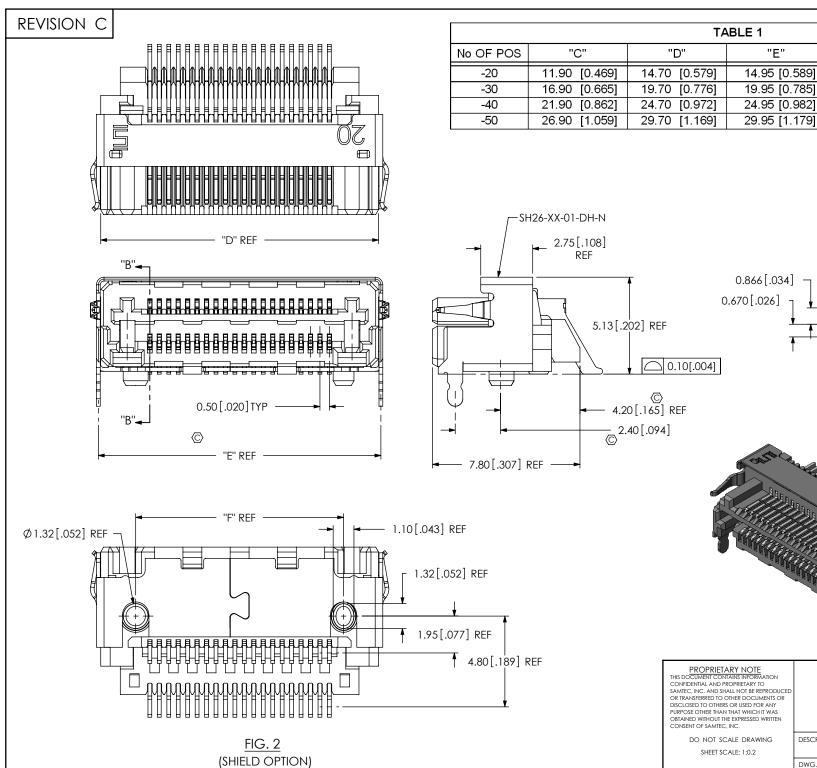

LSHM-1XX-01-XX-DH-A-S-XX-XX SHOWN



SECTION "B"-"B"

C "G"

5.60 [0.220]

7.60 [0.299]

10.60 [0.417]

13.10 [0.516]

"F"

11.00 [0.433]

16.00 [0.630]

21.00 [0.827]

26.00 [1.024]

520 PARK EAST BLVD, NEW ALBANY, IN 47150 PHONE: 812-944-6733 FAX: 812-948-5047 fromparent+PHONE: 812-944-6733 FAX: 812-948-504

DESCRIPTION

0.50mm TERMINAL/SOCKET COMBO

BY: AGEN H

LSHM-1XX-XX-X-DH-A-X-X-TR 10/30/2008 | SHEET 2 OF 3







FIG. 6 (IN PROCESS 3)



| CRITICAL DIMENSION INSPECTION INSTRUCTION TABLE |                     |                     |                       |
|-------------------------------------------------|---------------------|---------------------|-----------------------|
| ASSEMBLY OPERATION                              |                     | START-UP INSPECTION | IN-PROCESS