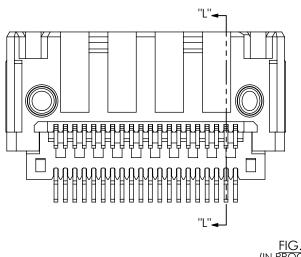

LSHM-1XX-01-XX-DH-A-S-XX-XX SHOWN

SECTION "B"-"B"

C "G"

5.60 [0.220]

7.60 [0.299]

10.60 [0.417]

13.10 [0.516]

"F"

11.00 [0.433]

16.00 [0.630]

21.00 [0.827]

26.00 [1.024]

520 PARK EAST BLVD, NEW ALBANY, IN 47150 PHONE: 812-944-6733 FAX: 812-948-5047 fromparent+PHONE: 812-944-6733 FAX: 812-948-504

DESCRIPTION

0.50mm TERMINAL/SOCKET COMBO