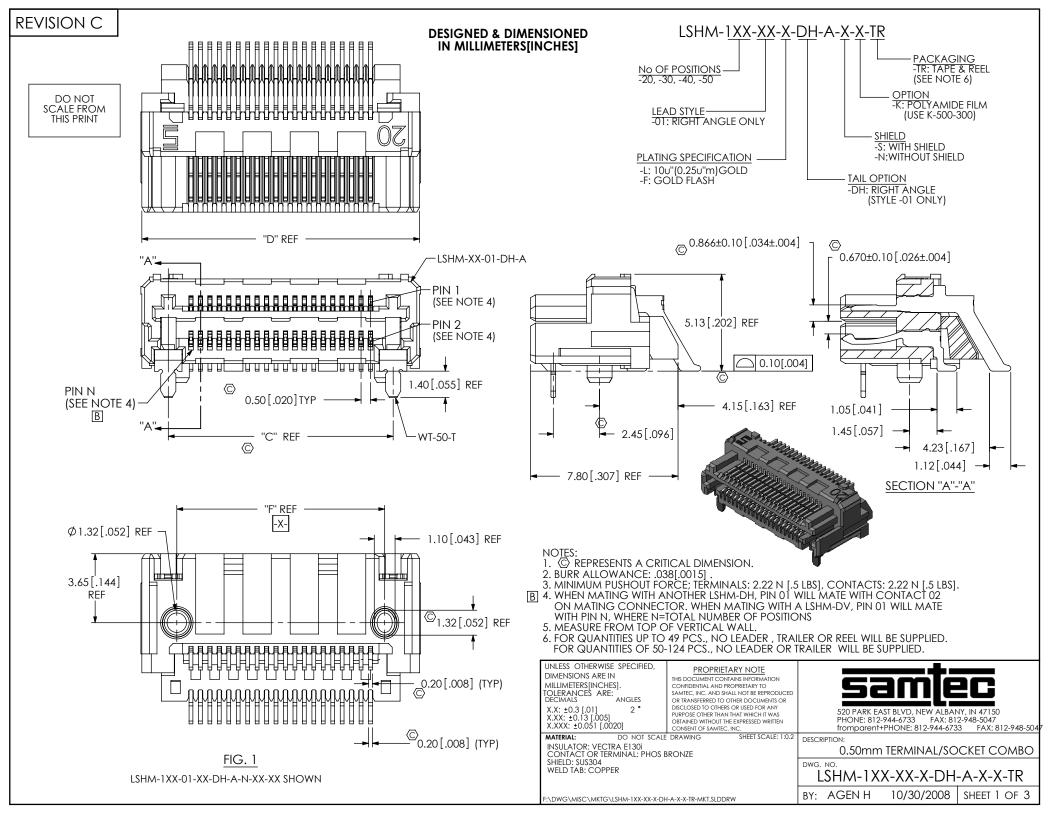

LSHM-1XX-01-XX-DH-A-S-XX-XX SHOWN

SECTION "B"-"B"

C "G"

5.60 [0.220]

7.60 [0.299]

10.60 [0.417]

13.10 [0.516]

"F"

11.00 [0.433]

16.00 [0.630]

21.00 [0.827]

26.00 [1.024]

520 PARK EAST BLVD, NEW ALBANY, IN 47150 PHONE: 812-944-6733 FAX: 812-948-5047 fromparent+PHONE: 812-944-6733 FAX: 812-948-504

DESCRIPTION

0.50mm TERMINAL/SOCKET COMBO