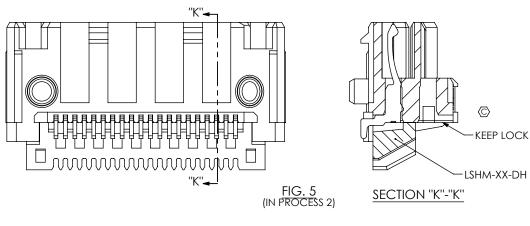

BY: AGEN H

LSHM-1XX-XX-X-DH-A-X-X-TR 10/30/2008 | SHEET 2 OF 3

FIG. 6 (IN PROCESS 3)

| CRITICAL DIMENSION INSPECTION INSTRUCTION TABLE |                     |                     |                       |
|-------------------------------------------------|---------------------|---------------------|-----------------------|
| ASSEMBLY OPERATION                              |                     | START-UP INSPECTION | IN-PROCESS INSPECTION |
|                                                 |                     | INSPECT CODE A      | INSPECT CODE B        |
| FIG. 4                                          | FILL C-261-02       |                     | C2,C7,C8,C14,C15      |
| FIG. 5                                          | ASSEMBLY LSHM-XX-DH | C16                 |                       |
| FIG. 6                                          | FILL-C261-03        |                     | C1,C9,C10,C17,C18     |
| FIG. 1                                          | ASSEMBLY WT-50      |                     | C3,C4,C5,C6           |
| FIG. 2                                          | ASSEMBLY SH26-XX-XX |                     | C11,C12,C13           |
| FIG. 3                                          | ASSEMBLY KAPTON     |                     |                       |