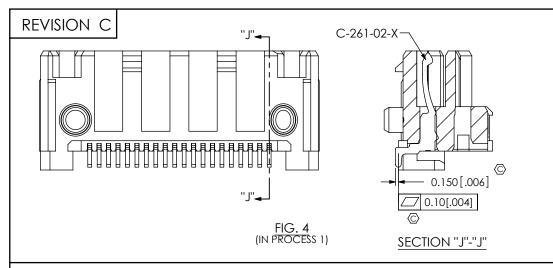

BY: AGEN H

LSHM-1XX-XX-X-DH-A-X-X-TR 10/30/2008 | SHEET 2 OF 3

FIG. 6 (IN PROCESS 3)

| CRITICAL DIMENSION INSPECTION INSTRUCTION TABLE |                     |                     |                       |
|-------------------------------------------------|---------------------|---------------------|-----------------------|
| ASSEMBLY OPERATION                              |                     | START-UP INSPECTION | IN-PROCESS INSPECTION |
|                                                 |                     | INSPECT CODE A      | INSPECT CODE B        |
| FIG. 4                                          | FILL C-261-02       |                     | C2,C7,C8,C14,C15      |
| FIG. 5                                          | ASSEMBLY LSHM-XX-DH | C16                 |                       |
| FIG. 6                                          | FILL-C261-03        |                     | C1,C9,C10,C17,C18     |
| FIG. 1                                          | ASSEMBLY WT-50      |                     | C3,C4,C5,C6           |
| FIG. 2                                          | ASSEMBLY SH26-XX-XX |                     | C11,C12,C13           |
| FIG. 3                                          | ASSEMBLY KAPTON     |                     |                       |