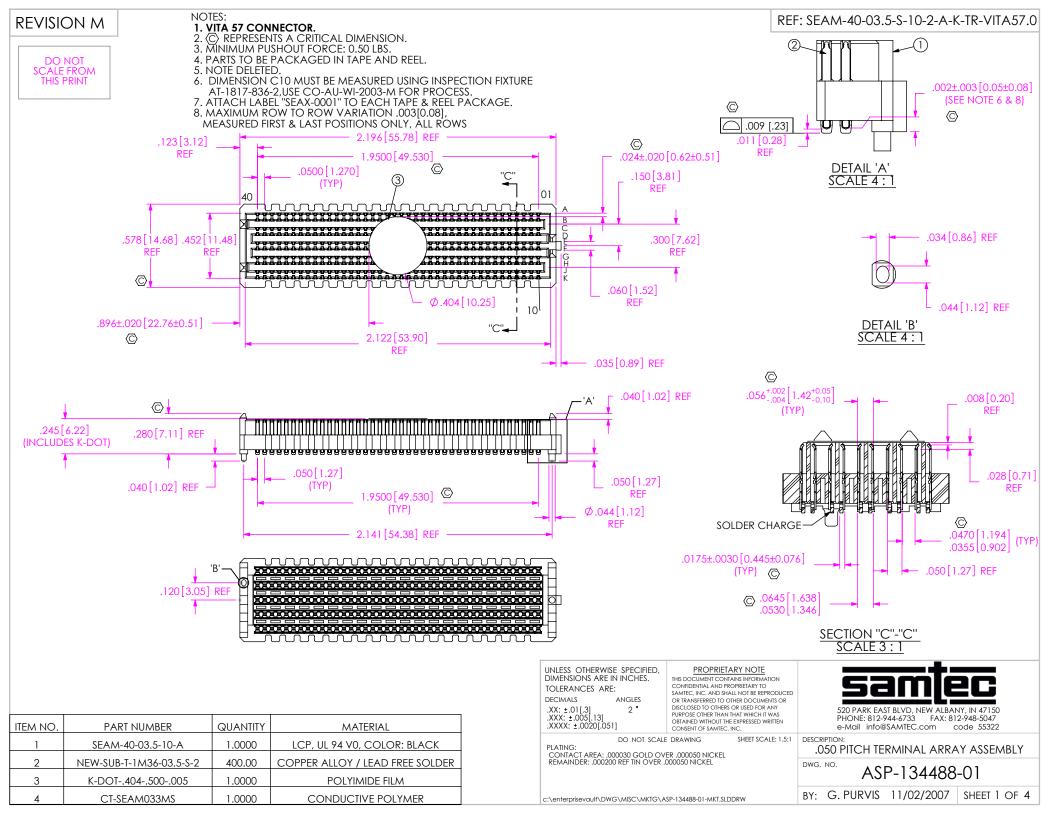

ALL DIMENSIONS ARE SYMMETRIC ABOUT THE CENTERLINE.

## PROPRIETARY NOTE

THIS DOCUMENT CONTAINS INFORMATION CONFIDENTIAL AND PROPRIETARY TO SAMIEC, INC. AND SHALL NOT BE REPRODUCED OF TRANSFERRED TO OHIFER DOCUMENTS OR DISCLOSED TO OHIFER DO RUSED FOR ANY PURPOSE OHIER THAN THAT WHICH IT WAS OBTAINED WITHOUT THE EXPRESSED WRITTEN CONSENT OF SAMIFC INC.



NOTES: STENCIL TO BE .0060[.152] THICK.



ALL DIMENSIONS ARE SYMMETRIC ABOUT THE CENTERLINE.

## PROPRIETARY NOTE

THIS DOCUMENT CONTAINS INFORMATION
CONFIDENTIAL AND PROPRIETARY TO
SANTE, INC., AND SHALL NOT BE REPRODUCED
OR TRANSFERRED TO OTHER DOCUMENTS OR
DISCLOSED TO OTHERS OR USED FOR ANY
PURPOSE OTHER THAN THAT WHICH IT WAS
OBTAINED WITHOUT THE EXPRESSED WRITTEN
CONSENT OF SAMTEC, INC.



ASP-134488-01

REVISION M



USER DIRE