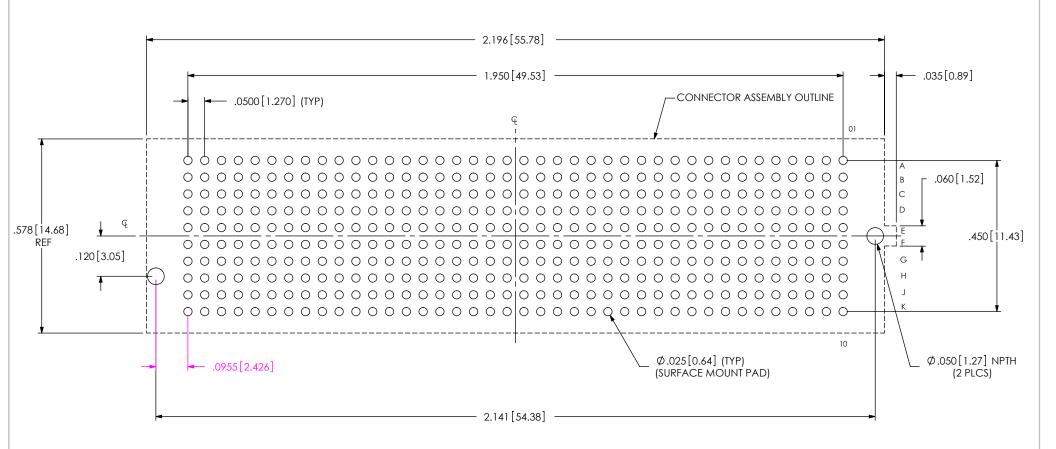

ALL DIMENSIONS ARE SYMMETRIC ABOUT THE CENTERLINE.

## PROPRIETARY NOTE

THIS DOCUMENT CONTAINS INFORMATION CONFIDENTIAL AND PROPRIETARY TO SAMIEC, INC. AND SHALL NOT BE REPRODUCED OF TRANSFERRED TO OHIFER DOCUMENTS OR DISCLOSED TO OHIFER DO RUSED FOR ANY PURPOSE OHIER THAN THAT WHICH IT WAS OBTAINED WITHOUT THE EXPRESSED WRITTEN CONSENT OF SAMIFC INC.



NOTES: STENCIL TO BE .0060[.152] THICK.



ALL DIMENSIONS ARE SYMMETRIC ABOUT THE CENTERLINE.

## PROPRIETARY NOTE

THIS DOCUMENT CONTAINS INFORMATION
CONFIDENTIAL AND PROPRIETARY TO
SANTE, INC., AND SHALL NOT BE REPRODUCED
OR TRANSFERRED TO OTHER DOCUMENTS OR
DISCLOSED TO OTHERS OR USED FOR ANY
PURPOSE OTHER THAN THAT WHICH IT WAS
OBTAINED WITHOUT THE EXPRESSED WRITTEN
CONSENT OF SAMTEC, INC.



ASP-134488-01

REVISION M



USER DIRECT