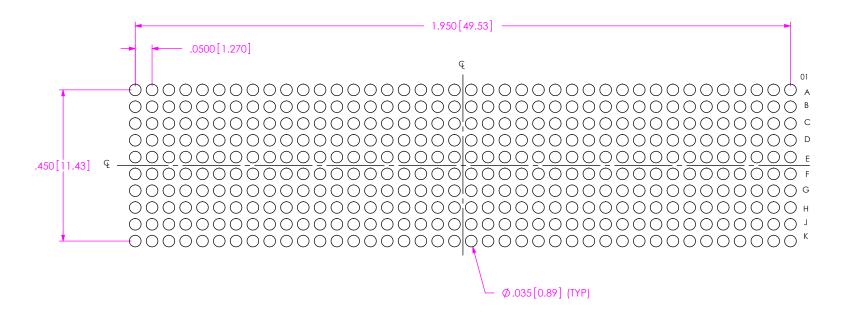

NOTES: STENCIL TO BE .0060[.152] THICK.

ALL DIMENSIONS ARE SYMMETRIC ABOUT THE CENTERLINE.