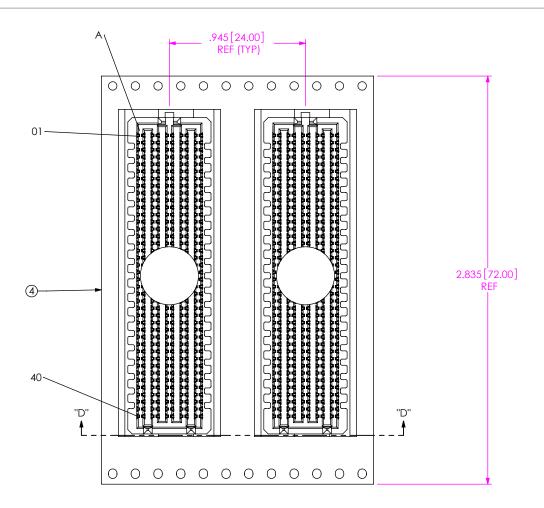

ASP-134488-01

REVISION M

USER DIRECTION OF UN-REELING \_\_\_\_\_\_\_
POCKET NOT DETAILED

SECTION "D"-"D"
PACKAGING VIEW